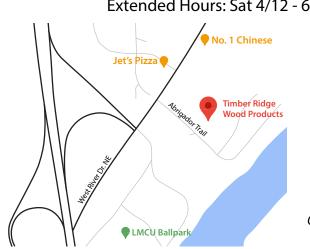

4335 Abrigador Trl NE, Comstock Park, MI 49321 www.TimberRidgeWoodProducts.com Office: (616) 785-5182

## Order securely online at TimberRidgeWoodProducts.com or call (616) 785-5182.

Office Hours: Mon - Fri 8am - 5:30pm Extended Hours: Sat 4/12 - 6/28 8am - 2pm | Sat 7/5 - 8/30 8am - 12pm

Our loader is available during the above hours. Please check during times of inclement weather, and during late fall to winter, hours may vary.

You may pick up at our yard: 4335 Abrigador Trl NE, Comstock Park, MI 49321